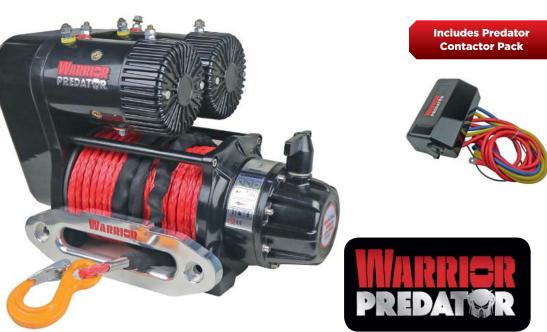

# PREDATER 10 OOOLB DUAL PERFORMANCE WINCH

The Predator 10,000LB (4,546KG) Dual Motor Electric Winch is designed for hard-core competition. Two powerful 7.2HP sealed motors provide a performance that is truly out of this World, coupling this with a 108:1 ratio 3 stage planetary gearbox enables this performance winch to handle even the most extreme off-road punishment.

#### **STANDARD ACCESSORIES**

- 9mm x 38m Synthetic Armortek Rope
- Wireless remote with LCD Display
- Heavy Duty Remote Control
- Silver Warrior Aluminum Fairlead
- Heavy Duty Battery Leads
- Stainless Steel Mounting hardware
- 12 Ton Competition Hook

#### **OUTSTANDING FEATURES**

- Dual 7.2HP (5.4KW) Sealed Motors
- Sealed Motor conforms to IP67
- Sealed Waterproof Contactor
- "Multi Stop" 10% Ratchet Brake Design
- Sealed 3 Stage Planetary Gears
- Alloy Carbon Gears hardened to 62HRc Rating
- No load speed of 20m/min