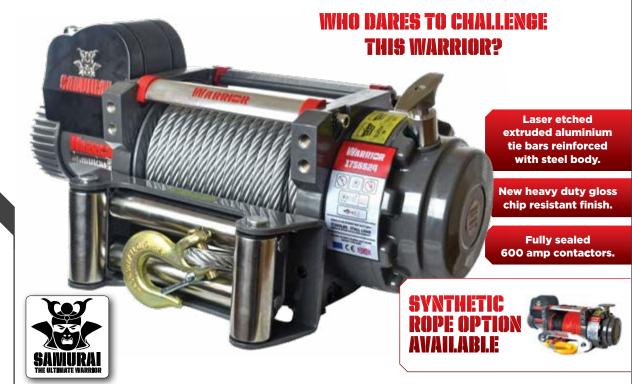

## **OUTSTANDING FEATURES**

- All Brass (no corrosion) Series Wound Motor
- Double Sealed Motor
- Sealed Waterproof Contactor
- Reinforced Plastic Contactor Cover
- Double Sealed Drum (Gearbox/Motor)
- Sealed 3 Stage Planetary Gears
- Stainless Steel 4 Way fairleads
- High Quality Steel Drum Supports (20 000 version)